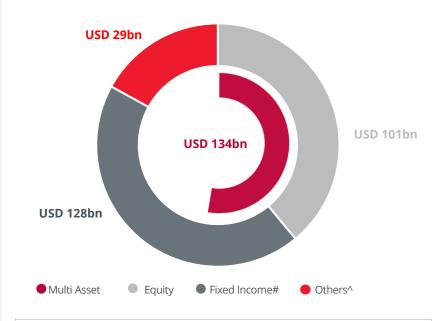

Our strong commitment to responsible investment helps us to deliver long-term sustainable outcomes for the benefit of our clients

For more information, please visit **eastspring.com/id** 

For institutional and retail clients globally, we manage a total of **USD 258bn**<sup>1</sup> across a broad range of strategies including equity, fixed income, multi asset, quantitative and alternatives.

<sup>&</sup>lt;sup>1</sup> As of 31 Desember 2024. <sup>2</sup> Source: IFSA. Note: bn = billion. \*Joint Ventures AUM based on % of ownership. Joint ventures include India - ICICI Prudential Asset Management Co Ltd, Hong Kong - Bank of China International – Prudential Asset Management, China - CITIC-Prudential Fund Management Co Ltd and M&G Real Estate Asia Pte Ltd. #Fixed Income includes Money Market Funds. ^Others – include Alternative assets and Money Market funds. Figures are rounded off and there is double counting for Multi Asset AUM which includes a combination of Fixed Income and Equity asset classes. Yearly AUM are based on AER (actual exchange rate). Eastspring Investments Indonesia is licensed and supervised by the Indonesia Financial Services Authority (OJK).