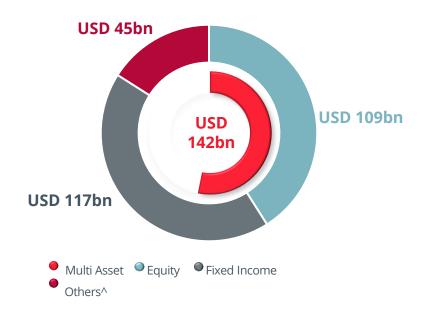

Our strong commitment to responsible investment helps us to deliver long- term sustainable outcomes for the benefit of our clients.

For more information, please visit eastspring.com/id

For institutional and retail clients globally, we manage a total of **USD 271bn**<sup>1</sup> across a broad range of strategies including equity, fixed income, multi asset, quantitative and alternatives.